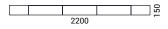

# Carcass

- 19 mm chipboard covered in wood veneer with 1,5 mm edging;
- 45° solid wood edges.

#### **Shelves**

- 19 mm chipboard covered in wood veneer with 1,5 mm edging;
- Fixed height.

#### Doors

- 19 mm chipboard covered in wood veneer with 1,5 mm edging;
- 45° solid wood edges;
- · Push-open function for handle-less doors.

## Fitting

- · Cams with connecting bolts;
- Fast assembling hinges (do not require any tools to connect hinges and plates);
- Wardrobe with metal pull-out hanging rail.

#### Metal legs

- · Welded metal construction from 12 mm tube;
- Powder coated metal or polished chrome;
- Plastic feet with height levelling (+10 mm);
- Fastened with bolts "metal to metal" construction.

#### Plastic legs

Black plastic height levelling feet, H=23 mm +10 mm.



# RANGE





D = 400 mm



D = 400 mm