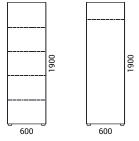

mm chipboard covered in wood veneer with 1,5 mm edging;
- 45° solid wood edges.

#### **Shelves**

- 19 mm chipboard covered in wood veneer with 1,5 mm edging;
- Fixed height.

#### Doors

- 19 mm chipboard covered in wood veneer with 1,5 mm edging;
- 45° solid wood edges;
- · Push-open function for handle-less doors.

## Fitting

- · Cams with connecting bolts;
- Fast assembling hinges (do not require any tools to connect hinges and plates);
- Wardrobe with metal pull-out hanging rail.

#### Metal legs

- · Welded metal construction from 12 mm tube;
- Powder coated metal or polished chrome;
- Plastic feet with height levelling (+10 mm);
- Fastened with bolts "metal to metal" construction.

#### Plastic legs

Black plastic height levelling feet, H=23 mm +10 mm.



# RANGE





D = 400 mm



D = 400 mm