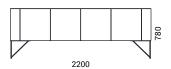

Carcass

- 19 mm chipboard covered in wood veneer with 1,5 mm edging;
- 45° solid wood edges.

#### **Shelves**

- 19 mm chipboard covered in wood veneer with 1,5 mm edging;
- Fixed height.

#### Doors

- 19 mm chipboard covered in wood veneer with 1,5 mm edging;
- 45° solid wood edges;
- · Push-open function for handle-less doors.

## Fitting

- · Cams with connecting bolts;
- Fast assembling hinges (do not require any tools to connect hinges and plates);
- Wardrobe with metal pull-out hanging rail.

#### Metal legs

- · Welded metal construction from 12 mm tube;
- Powder coated metal or polished chrome;
- Plastic feet with height levelling (+10 mm);
- Fastened with bolts "metal to metal" construction.

#### Plastic legs

Black plastic height levelling feet, H=23 mm +10 mm.



# RANGE





D = 400 mm



D = 400 mm