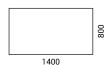

#### Supplementary unit

- Affixed with plates to the longer edge of the desktop;
- 1400x800 mm, H=750 mm.

# Desktop

- 36 mm MFC (melamine) with 2 mm ABS edging;
- 37 mm chipboard covered in wood veneer with 1,5 mm edging;
- Grain direction runs the length of the desktop;
- 1800x900/2200x900 mm;
- Desk height 750 mm;
- 420x140 mm cut-out for grommet and power socket box.