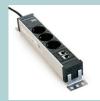

#### Box for power socket block

- 16 mm MFC (melamine) or chipboard covered in wood veneer matching the desktop;
- Inside dimensions 420x145 mm, H=115 mm (incl. desktop);
- Round black plastic cable port at the centre of long side, Ø60 mm.