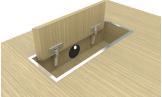

#### Rectangular grommet with metal frame

- 18 mm MFC (melamine) or 19 mm chipboard covered in wood veneer matching the desktop;
- · Grommet dimensions 380x135 mm;
- Hinges with soft closing;
- Folded steel band metal frame 12 mm width on top;
- Metal frame dimensions 445x170 mm;
- Powder coated metal or polished chrome.

#### Box for power socket block

- 16 mm MFC (melamine) or chipboard covered in wood veneer matching the desktop;
- Inside dimensions 420x145 mm, H=115 mm (incl. desktop);
- Round black plastic cable port at the centre of long side, Ø60 mm.