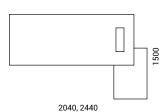

## 8 types of desks

- R/H and L/H;
- R/H and L/H with modesty panel;
- R/H and L/H with fixed pedestal;
- R/H and L/H with modesty panel and fixed pedestal.

# Desktop

- 36 mm MFC (melamine) with 2 mm ABS edging;
- 37 mm chipboard covered in wood veneer with 1,5 mm edging;
- Grain direction runs the length of the desktop;
- 1800x900/2200x900 mm;
- Desk height 750 mm;
- 420x140 mm cut-out for grommet and power socket box.

# Fixed pedestals

- 900x600 mm with two drawers and a pull-out drawer for suitcase, handbag or computer case;
- L/H (left) or R/H (right);
- Base leg made of folded steel band 60x8 mm;
- H=615 mm (carcass 500 mm; base leg 115 mm);
- Other technical information matches the one covered in "PLANA pedestals".