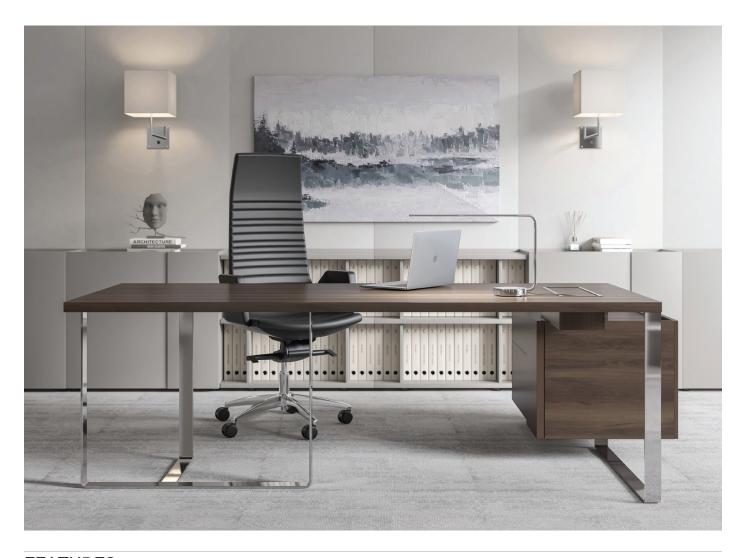

# **PLANA executive desks**

Design by Roberto Lucci and Paolo Pampanoni | Italy

#### **FEATURES**

- · High quality wood veneer or impact-resistant melamine, combinations
- Solid thick tabletop and elegant legs from folded steel band with rounded edges
- Grommet with metal frame and box for power socket for simple wire management
- · Easy assembling

# Desktop

- 36 mm MFC (melamine) with 2 mm ABS edging;
- 37 mm chipboard covered in wood veneer with 1,5 mm edging;
- Grain direction runs the length of the desktop;
- 1800x900/2200x900 mm;
- Desk height 750 mm;
- 420x140 mm cut-out for grommet and power socket box.

#### Legs

- Folded steel band 60x10 mm:
- · Powder coated metal or polished chrome;
- Hard felt pads glued to the bottom of the legs, H=10 mm;
- Fastened with screws ("metal to metal").