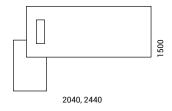

## 8 types of desks

- R/H and L/H;
- R/H and L/H with modesty panel;
- R/H and L/H with fixed pedestal;
- R/H and L/H with modesty panel and fixed pedestal.

#### Supplementary unit

- Affixed with plates to the longer edge of the desktop;
- 1400x800 mm, H=750 mm.

# Desktop

- 36 mm MFC (melamine) with 2 mm ABS edging;
- 37 mm chipboard covered in wood veneer with 1,5 mm edging;
- Grain direction runs the length of the desktop;
- 1800x900/2200x900 mm;
- Desk height 750 mm;
- 420x140 mm cut-out for grommet and power socket box.

# Fixed pedestals

- 900x600 mm with two drawers and a pull-out drawer for suitcase, handbag or computer case;
- L/H (left) or R/H (right);
- Base leg made of folded steel band 60x8 mm;
- H=615 mm (carcass 500 mm; base leg 115 mm);
- Other technical information matches the one covered in "PLANA pedestals".