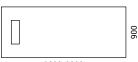

#### Rectangular grommet with metal frame

- 18 mm MFC (melamine) or 19 mm chipboard covered in wood veneer matching the desktop;
- · Grommet dimensions 380x135 mm;
- Hinges with soft closing;
- Folded steel band metal frame 12 mm width on top;
- Metal frame dimensions 445x170 mm;
- Powder coated metal or polished chrome.

#### Box for power socket block

- 16 mm MFC (melamine) or chipboard covered in wood veneer matching the desktop;
- Inside dimensions 420x145 mm, H=115 mm (incl. desktop);
- Round black plastic cable port at the centre of long side, Ø60 mm.