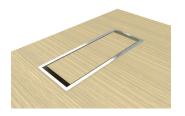

#### Rectangular grommet with metal frame

- 18 mm MFC (melamine) or 19 mm chipboard covered in wood veneer matching the desktop;
- · Grommet dimensions 380x135 mm;
- Hinges with soft closing;
- Folded steel band metal frame 12 mm width on top;
- Metal frame dimensions 445x170 mm;
- Powder coated metal or polished chrome.

#### Box for power socket block

- 16 mm MFC (melamine) or chipboard covered in wood veneer matching the desktop;
- Inside dimensions 420x145 mm, H=115 mm (incl. desktop);
- Round black plastic cable port at the centre of long side, Ø60 mm.