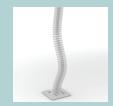

#### Legs

- Folded steel band 60x10 mm:
- · Powder coated metal or polished chrome;
- Hard felt pads glued to the bottom of the legs, H=10 mm;
- Fastened with screws ("metal to metal").