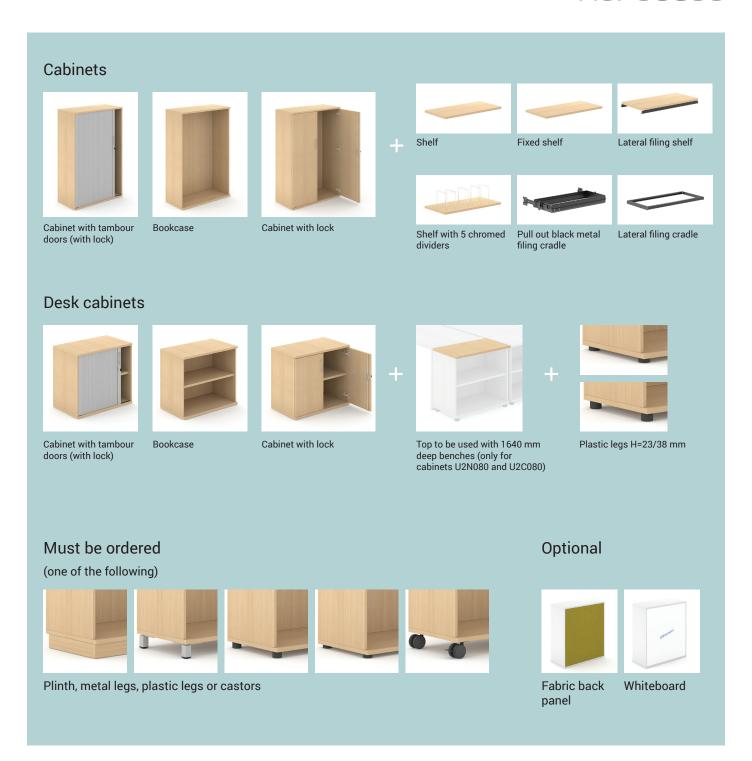

### Carcass

• 18 mm MFC (melamine) with 1 mm ABS edging.

# Top and bottom

• 25 mm MFC (melamine) with 2 mm ABS edging.

#### Back

- Made of 16 mm MFC (melamine);
- Fabric back panel (X0Z071 and X0Z103): HDF 3 mm coated with foam 3 mm and fabric;
- Whiteboard back panel (X0Z070 and X0Z102): HPL 1 mm.

#### **Shelves**

- 18 mm MFC (melamine) with 1 mm ABS edging, load capacity – 25 kg;
- 25 mm MFC (melamine) with 2 mm ABS edging (for W=1000 mm wide carcass), load capacity – 32 kg;
- · Fixed or height adjustable shelves.

# Shelf options

- Lateral filing shelf and cradle (suitable for A4 or foolscap filing) from metal sheet;
- Shelf with 5 chromed dividers from metal 5 mm.

# Pull-out filing cradle

- File drawers for both A4 and foolscap files;
- · Full extension, with anti-tilt function;
- Made from welded metal sheet, without bottom. Powder coated (black):
- Ball bearing slide, load capacity 50 kg.

#### Doors

- With hinges in 18 mm MFC (melamine) with 1 mm ABS edging;
- · Tambour doors from ABS profile.

# Handles (2 types)

- 136 mm length square handle, powder coated metal;
- 150 mm length curved handle, powder coated metal.

Handle type (colour + handle code)

# **Fittings**

- · Cams with connecting bolts;
- Lock with metal bars;
- Fast assembling hinges (does not require any tools to connect hinges and plates).

#### Plinth

Made of 18 mm MFC (melamine), H=80 mm.

# Metal legs

- Metal tube 40x40 mm;
- Plastic feet with height levelling, H=80 mm +10 mm;
- Powder coated metal.

# Plastic legs

- Black plastic height levelling feet, H=23 mm +10 mm (with OPTIMA desks H=720 mm);
- Black plastic height levelling feet, H=38 mm +10 mm (with NOVA desks H=740 mm).

#### Castors

- Four twin wheel castors, Ø80 mm;
- Two out of four with stopper brakes;
- The load capacity: 100 kg per castor.