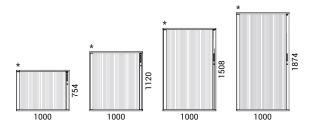

- 136 mm length square handle, powder coated metal;
- 150 mm length curved handle, powder coated metal.



Handle type (colour + handle code)

# **Fittings**

- · Cams with connecting bolts;
- Lock with metal bars;
- Fast assembling hinges (does not require any tools to connect hinges and plates).

#### Plinth

Made of 18 mm MFC (melamine), H=80 mm.

# Metal legs

- Metal tube 40x40 mm;
- Plastic feet with height levelling, H=80 mm +10 mm;
- Powder coated metal.

# Plastic legs

- Black plastic height levelling feet, H=23 mm +10 mm (with OPTIMA desks H=720 mm);
- Black plastic height levelling feet, H=38 mm +10 mm (with NOVA desks H=740 mm).

#### Castors

- Four twin wheel castors, Ø80 mm;
- Two out of four with stopper brakes;
- The load capacity: 100 kg per castor.

#### **RANGE**







\*tambour doors





# **ADDITIONAL INFORMATION**

Files line up differently using pull out black metal filing cradle in 800 mm and 1000 mm width cabinets.