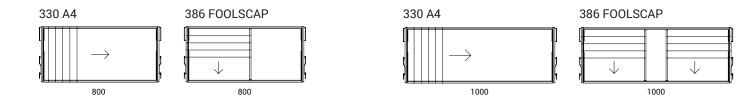

# **ADDITIONAL INFORMATION**

Files line up differently using pull out black metal filing cradle in 800 mm and 1000 mm width cabinets.