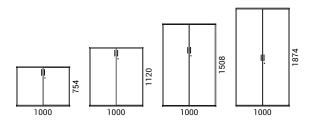

are handle, powder coated metal;
- 150 mm length curved handle, powder coated metal.



Handle type (colour + handle code)

# **Fittings**

- · Cams with connecting bolts;
- Lock with metal bars;
- Fast assembling hinges (does not require any tools to connect hinges and plates).

#### Plinth

Made of 18 mm MFC (melamine), H=80 mm.

# Metal legs

- Metal tube 40x40 mm;
- Plastic feet with height levelling, H=80 mm +10 mm;
- Powder coated metal.

# Plastic legs

- Black plastic height levelling feet, H=23 mm +10 mm (with OPTIMA desks H=720 mm);
- Black plastic height levelling feet, H=38 mm +10 mm (with NOVA desks H=740 mm).

#### Castors

- Four twin wheel castors, Ø80 mm;
- Two out of four with stopper brakes;
- The load capacity: 100 kg per castor.

#### **RANGE**







\*tambour doors





# **ADDITIONAL INFORMATION**

Files line up differently using pull out black metal filing cradle in 800 mm and 1000 mm width cabinets.