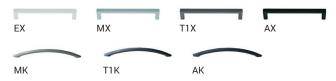

# Handles (2 types)

- 136 mm length square handle, powder coated metal;
- 150 mm length curved handle, powder coated metal.

Handle type (colour + handle code)