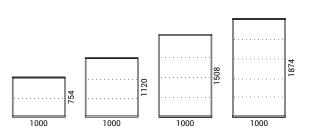

- 136 mm length square handle, powder coated metal;
- 150 mm length curved handle, powder coated metal.



Handle type (colour + handle code)

# **Fittings**

- · Cams with connecting bolts;
- Lock with metal bars;
- Fast assembling hinges (does not require any tools to connect hinges and plates).

#### Plinth

Made of 18 mm MFC (melamine), H=80 mm.

# Metal legs

- Metal tube 40x40 mm;
- Plastic feet with height levelling, H=80 mm +10 mm;
- Powder coated metal.

# Plastic legs

- Black plastic height levelling feet, H=23 mm +10 mm (with OPTIMA desks H=720 mm);
- Black plastic height levelling feet, H=38 mm +10 mm (with NOVA desks H=740 mm).

#### Castors

- Four twin wheel castors, Ø80 mm;
- Two out of four with stopper brakes;
- The load capacity: 100 kg per castor.

#### **RANGE**







\*tambour doors





# **ADDITIONAL INFORMATION**

Files line up differently using pull out black metal filing cradle in 800 mm and 1000 mm width cabinets.