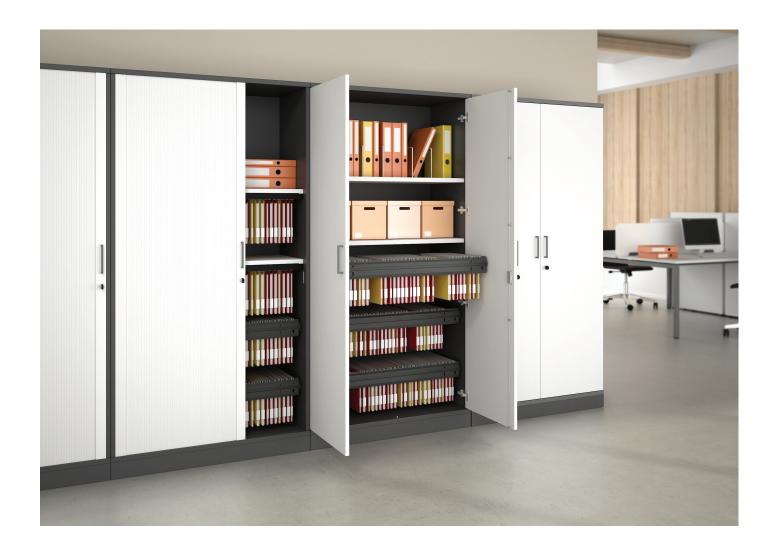

# Shelf options

- Lateral filing shelf and cradle (suitable for A4 or foolscap filing) from metal sheet;
- Shelf with 5 chromed dividers from metal 5 mm.

# Pull-out filing cradle

- File drawers for both A4 and foolscap files;
- · Full extension, with anti-tilt function;
- Made from welded metal sheet, without bottom. Powder coated (black):
- Ball bearing slide, load capacity 50 kg.

# **ADDITIONAL INFORMATION**

Files line up differently using pull out black metal filing cradle in 800 mm and 1000 mm width cabinets.