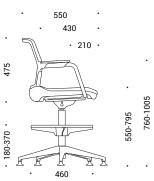

#### Type

High swivel chairs

#### Seat

- Fixed
- · Lower part (inner and outer) made of PP (polypropylene);
- · Foam made of polyurethane;
- · Fabric or leather look upholstered

#### Backrest

- · Frame made of black or white plastic;
- · Mesh, fabric or leather look upholstered;
- Inner foam made of polyurethane (fabric upholstery).

### Lumbar support

- · Height adjustable (80 mm run range);
- · Made of transparent silicon.

# Armrests

- Chromed or powder coated frame covered with black or white PP (polypropylene) plastic;
- · Fixed black plastic armrests;
- 2D (two directions) adjustable black plastic armrests;
- 2D (two directions) adjustable black plastic or white plastic armrests with polished aluminium lower part;
- 2D height adjustable (80 mm run range), pad moves forward and backward (55 mm range);
- 3D (three directions) adjustable black plastic armrests;
- 3D (three directions) adjustable black plastic or white plastic armrests with polished aluminium lower part;
- 3D armrests height adjustable (80 mm run range), width adjustable (37 mm run range), pad moves forward and backward (55 mm range);
- All armrests upper part coated with PU (polyurethane) pads, soft touch.

#### Mechanism

Height adjustment by side lever.

#### Gas lift

- · Chromed or black colour;
- 245 mm run range.

# Foot ring

- Fixed with gas lift;
- · Easy height adjustable;
- Black plastic body with chrome-finished ring, Ø460 mm.

#### Bases

- · Five-star polished aluminium base;
- Five-star black or white fiberglass reinforced plastic base;
- External Ø680 mm.

#### Castors

- Rubber free wheel castors with sit stop brake for hard floor, Ø65 mm;
- PA (polyamide) free wheel castors with sit stop brake for soft floor, Ø65 mm;
- PP (polypropylene) fixed glides, Ø50 mm, for soft floors.