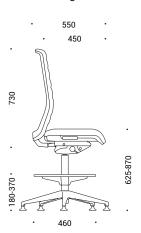

# WIND high swivel chair family

Design by Baldanzi & Novelli designers | Italy

# **TECHNICAL INFORMATION**