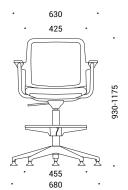

# WIND high swivel chair family

Design by Baldanzi & Novelli designers | Italy

# **TECHNICAL INFORMATION**