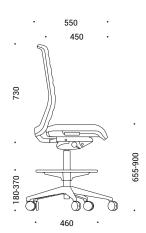

#### Type

High swivel chairs

# Foot ring

- Fixed with gas lift;
- · Easy height adjustable;
- Black plastic body with chrome-finished ring, Ø460 mm.

#### Bases

- · Five-star polished aluminium base;
- Five-star black or white fiberglass reinforced plastic base;
- External Ø680 mm.

#### Castors

- Rubber free wheel castors with sit stop brake for hard floor, Ø65 mm;
- PA (polyamide) free wheel castors with sit stop brake for soft floor, Ø65 mm;
- PP (polypropylene) fixed glides, Ø50 mm, for soft floors.