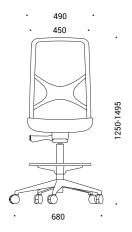

#### Type

High swivel chairs

#### Gas lift

- · Chromed or black colour;
- 245 mm run range.

# Foot ring

- Fixed with gas lift;
- · Easy height adjustable;
- Black plastic body with chrome-finished ring, Ø460 mm.

#### Bases

- · Five-star polished aluminium base;
- Five-star black or white fiberglass reinforced plastic base;
- External Ø680 mm.

#### Castors

- Rubber free wheel castors with sit stop brake for hard floor, Ø65 mm;
- PA (polyamide) free wheel castors with sit stop brake for soft floor, Ø65 mm;
- PP (polypropylene) fixed glides, Ø50 mm, for soft floors.