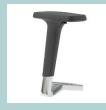

# Armrests

- Chromed or powder coated frame covered with black or white PP (polypropylene) plastic;
- · Fixed black plastic armrests;
- 2D (two directions) adjustable black plastic armrests;
- 2D (two directions) adjustable black plastic or white plastic armrests with polished aluminium lower part;
- 2D height adjustable (80 mm run range), pad moves forward and backward (55 mm range);
- 3D (three directions) adjustable black plastic armrests;
- 3D (three directions) adjustable black plastic or white plastic armrests with polished aluminium lower part;
- 3D armrests height adjustable (80 mm run range), width adjustable (37 mm run range), pad moves forward and backward (55 mm range);
- All armrests upper part coated with PU (polyurethane) pads, soft touch.