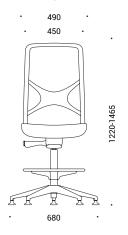

#### Type

High swivel chairs

#### Gas lift

- · Chromed or black colour;
- 245 mm run range.

# Foot ring

- Fixed with gas lift;
- · Easy height adjustable;
- Black plastic body with chrome-finished ring, Ø460 mm.

#### Bases

- · Five-star polished aluminium base;
- Five-star black or white fiberglass reinforced plastic base;
- External Ø680 mm.

#### Castors

- Rubber free wheel castors with sit stop brake for hard floor, Ø65 mm;
- PA (polyamide) free wheel castors with sit stop brake for soft floor, Ø65 mm;
- PP (polypropylene) fixed glides, Ø50 mm, for soft floors.