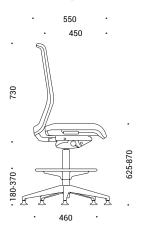

#### Type

High swivel chairs

# Foot ring

- Fixed with gas lift;
- · Easy height adjustable;
- Black plastic body with chrome-finished ring, Ø460 mm.

#### Bases

- · Five-star polished aluminium base;
- Five-star black or white fiberglass reinforced plastic base;
- External Ø680 mm.

#### Castors

- Rubber free wheel castors with sit stop brake for hard floor, Ø65 mm;
- PA (polyamide) free wheel castors with sit stop brake for soft floor, Ø65 mm;
- PP (polypropylene) fixed glides, Ø50 mm, for soft floors.