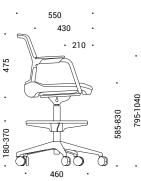

# WIND high swivel chair family

Design by Baldanzi & Novelli designers | Italy

# **TECHNICAL INFORMATION**