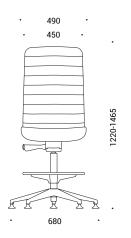

#### Type

High swivel chairs

# Foot ring

- Fixed with gas lift;
- · Easy height adjustable;
- Black plastic body with chrome-finished ring, Ø460 mm.

#### Bases

- · Five-star polished aluminium base;
- Five-star black or white fiberglass reinforced plastic base;
- External Ø680 mm.

#### Castors

- Rubber free wheel castors with sit stop brake for hard floor, Ø65 mm;
- PA (polyamide) free wheel castors with sit stop brake for soft floor, Ø65 mm;
- PP (polypropylene) fixed glides, Ø50 mm, for soft floors.