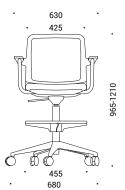

# WIND high swivel chair family

Design by Baldanzi & Novelli designers | Italy

# **TECHNICAL INFORMATION**