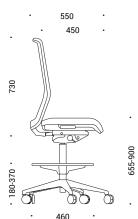

#### Type

High swivel chairs

#### Gas lift

- · Chromed or black colour;
- 245 mm run range.

# Foot ring

- Fixed with gas lift;
- · Easy height adjustable;
- Black plastic body with chrome-finished ring, Ø460 mm.

#### Bases

- · Five-star polished aluminium base;
- Five-star black or white fiberglass reinforced plastic base;
- External Ø680 mm.

#### Castors

- Rubber free wheel castors with sit stop brake for hard floor, Ø65 mm;
- PA (polyamide) free wheel castors with sit stop brake for soft floor, Ø65 mm;
- PP (polypropylene) fixed glides, Ø50 mm, for soft floors.