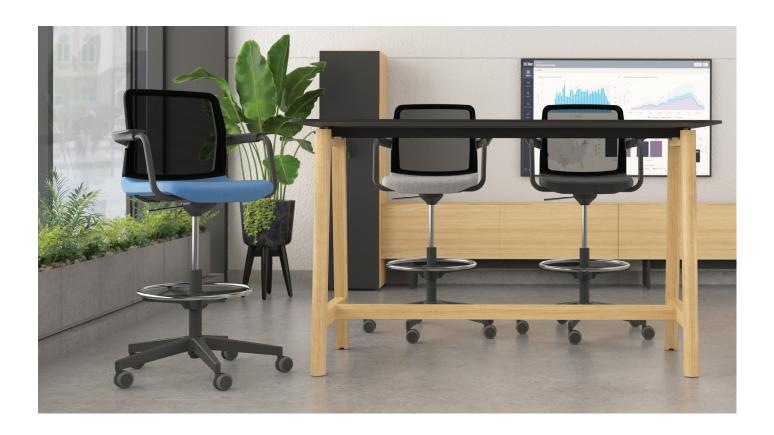

# WIND high swivel chair family

Design by Baldanzi & Novelli designers | Italy

#### Type

High swivel chairs

# Foot ring

- Fixed with gas lift;
- · Easy height adjustable;
- Black plastic body with chrome-finished ring, Ø460 mm.

#### Bases

- · Five-star polished aluminium base;
- Five-star black or white fiberglass reinforced plastic base;
- External Ø680 mm.