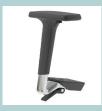

# Armrests

- Chromed or powder coated frame covered with black or white PP (polypropylene) plastic;
- · Fixed black plastic armrests;
- 2D (two directions) adjustable black plastic armrests;
- 2D (two directions) adjustable black plastic or white plastic armrests with polished aluminium lower part;
- 2D height adjustable (80 mm run range), pad moves forward and backward (55 mm range);
- 3D (three directions) adjustable black plastic armrests;
- 3D (three directions) adjustable black plastic or white plastic armrests with polished aluminium lower part;
- 3D armrests height adjustable (80 mm run range), width adjustable (37 mm run range), pad moves forward and backward (55 mm range);
- All armrests upper part coated with PU (polyurethane) pads, soft touch.