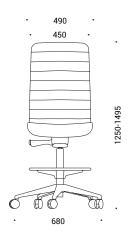

#### Type

High swivel chairs

# Foot ring

- Fixed with gas lift;
- · Easy height adjustable;
- Black plastic body with chrome-finished ring, Ø460 mm.

#### Bases

- · Five-star polished aluminium base;
- Five-star black or white fiberglass reinforced plastic base;
- External Ø680 mm.

#### Castors

- Rubber free wheel castors with sit stop brake for hard floor, Ø65 mm;
- PA (polyamide) free wheel castors with sit stop brake for soft floor, Ø65 mm;
- PP (polypropylene) fixed glides, Ø50 mm, for soft floors.